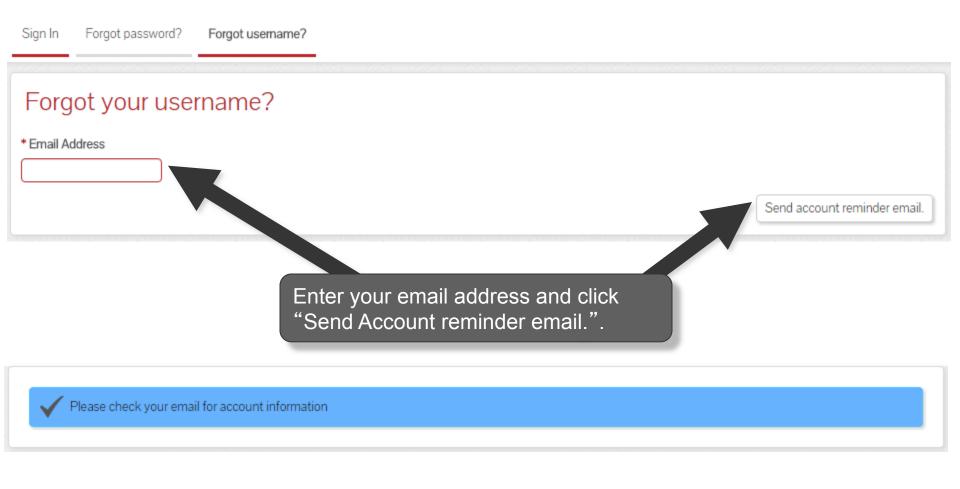

time limit has expired, a new request will need to be made (see previous slide).

## **Change Password**





characters. Do not write down or share your password with anyone.

## **Change Challenge Phrase**



#### Change Challenge Phrase

\* Challenge Phrase

\* Response Phrase

Your challenge phrase and response allow us to identify you in the event that you have lost your password. You should choose a question and answer that are easy for you to remember, but difficult for someone other than you to know. Challenge phrase responses are case sensitive.



Change Challenge Phrase

Enter a challenge question and provide an answer. You will be asked this question for security purposes if your password needs to be reset.

# **Forgot Username**



### THEAVfueliii



# **Forgot Passowrd**





### **Check Email**



subject: Username reminder

Hello NewMerchant User,

A request was made at 01/27/2016 11:22:43 for a list of usernames associated with this email address for the following application:

Avfuel theavfuelhub.com

The following usernames are associated with the email address newmerchantuser@newmerchant.com

NEWMERCHANT.USER

Thank you,
Administrator

Check your email. Open email view your username.

#### Main Screen and Menu



Home ▼

Transactions ▼

Lookup ▼

Customer Profiles ▼

Products and Pricing v

AVTRIP Promotions ▼

Merchant Account ▼

Help

Selected Account: 2985 - Merchant Training Account (Switch Account)



















**AVTRIP Points** 



This is the main menu for the Avfuel Hub. From the top navigation bar, there are six main sections: Transaction