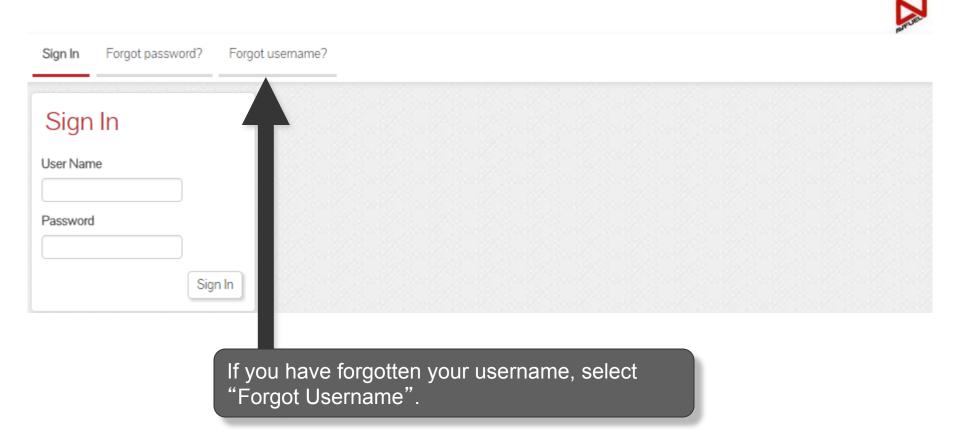

equest was made. After the time limit has expired, a new request will need to be made (see previous slide).

## **Change Password**





characters. Do not write down or share your password with anyone.

## **Change Challenge Phrase**



#### Change Challenge Phrase

\* Challenge Phrase

\* Response Phrase

Your challenge phrase and response allow us to identify you in the event that you have lost your password. You should choose a question and answer that are easy for you to remember, but difficult for someone other than you to know. Challenge phrase responses are case sensitive.



Change Challenge Phrase

Enter a challenge question and provide an answer. You will be asked this question for security purposes if your password needs to be reset.

# **Forgot Username**



### THEAVfueliii



# **Forgot Passowrd**





### **Check Email**



subject: Username reminder

Hello NewMerchant User,

A request was made at 01/27/2016 11:22:43 for a list of usernames associated with this email address for the following application:

Avfuel theavfuelhub.com

The following usernames are associated with the email address newmerchantuser@newmerchant.com

NEWMERCHANT.USER

Thank you,
Administrator

Check your email. Open email view your username.

#### Main Screen and Menu



Home ▼

Transactions ▼

Lookup ▼

Customer Profiles ▼

Products and Pricing v

AVTRIP Promotions ▼

Merchant Account ▼

Help

Selected Account: 2985 - Merchant Training Account (Switch Account)



















**AVTRIP Points** 



This is the main menu for the Avfuel Hub. From the top navigation bar, there are six