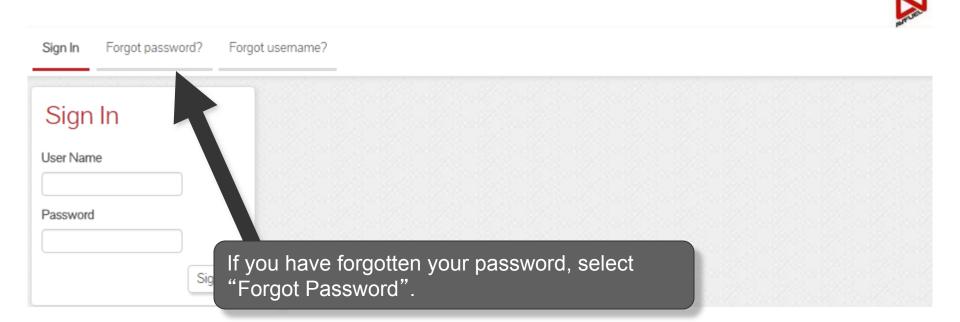

## **Forgot Password**

### THEAVfueliii

Note

The account will be locked if an incorrect password is entered three times. If your account becomes locked, contact support at 866-720-3797 (913-217-9368 outside the US) 24 hours a day, 7 days a week to request your account to be unlocked.