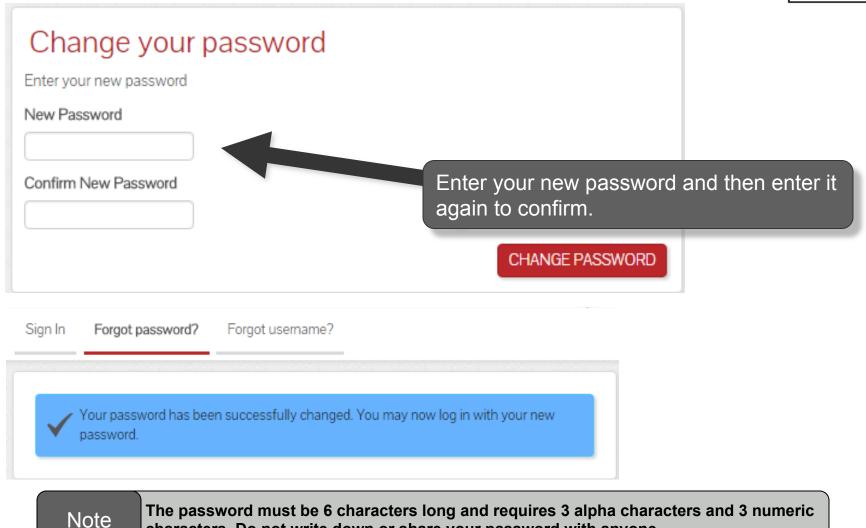

## **Change Password**

characters. Do not write down or share your password with anyone.