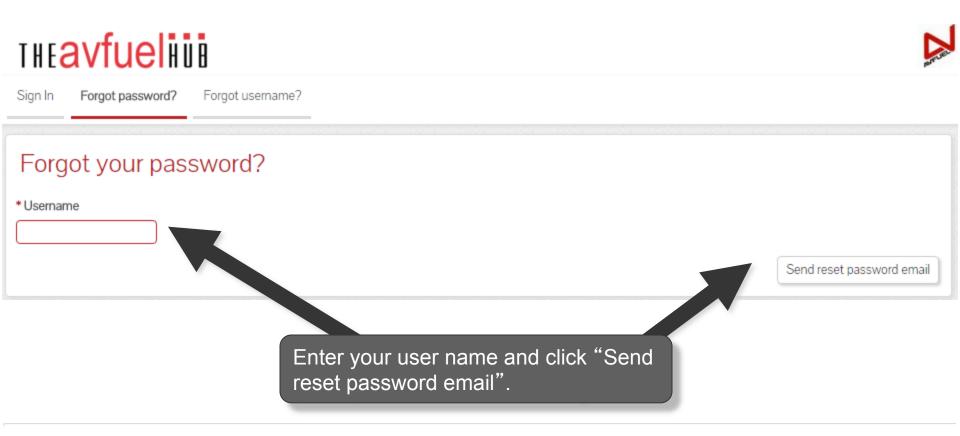

## **Forgot Password**

### THEAVfueliii

Note

The account will be locked if an incorrect password is entered three times. If your account becomes locked, contact support at 866-720-3797 (913-217-9368 outside the US) 24 hours a day, 7 days a week to request your account to be unlocked.